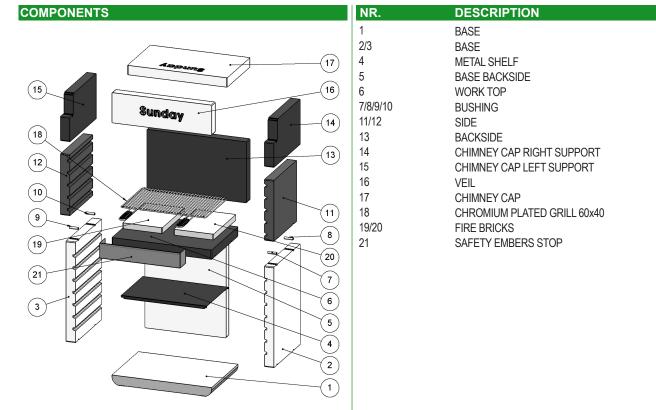

A barbecue in neutral colours made of granulated marble BIANCO CARRARA, while the hearth is of granulated marble GREY. It comes with a strong chromed grille with comfort handles that can be positioned on four levels and with a metal shelf that can also be positioned at different heights. It is easy to assemble with SUNDAY® BETONFAST glue that can be purchased separately among the wide range of accessories dedicated to the SUNDAY® ONE line. Can be used with charcoal and wood.