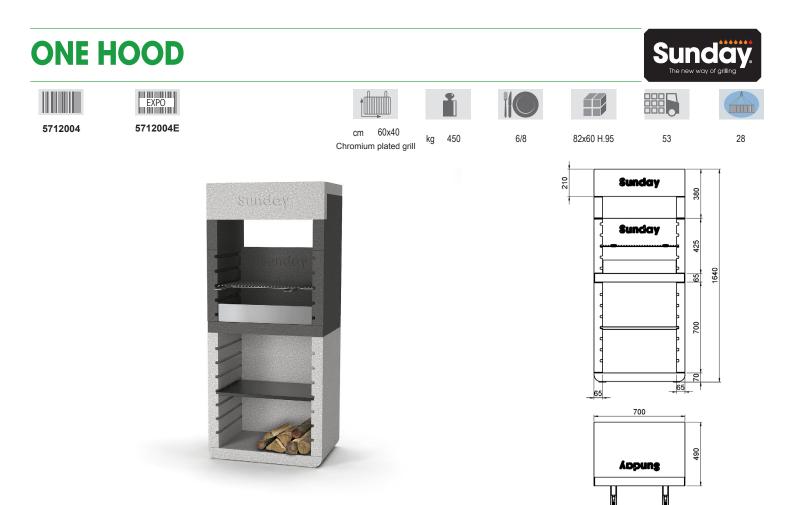

A barbecue in neutral colours made of granulated marble BIANCO CARRARA, while the hearth is of granulated marble GREY. It comes with a strong chromed grille with comfort handles that can be positioned on four levels and with a metal shelf that can also be positioned at different heights. It is easy to assemble with SUNDAY® BETONFAST glue that can be purchased separately among the wide range of accessories dedicated to the SUNDAY® ONE line. Can be used with charcoal and wood.